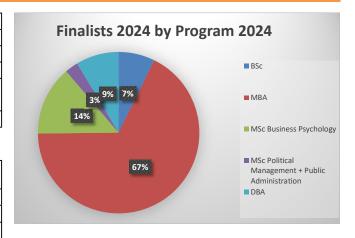

## KMU Akademie 2024 Student Achievement - CHEA

| Graduates by Program 2024                        | Goal 2024 | Results 2024 | Graph / Comment           |
|--------------------------------------------------|-----------|--------------|---------------------------|
| BSc                                              | 15        | 11           | 7 years of study possible |
| MBA (German)                                     | 100       | 102          | 7 years of study possible |
| MSc Business Psychology                          | 15        | 21           | 7 years of study possible |
| MSc Political Management + Public Administration | 10        | 7            | 7 years of study possible |
| DBA (German)                                     | 20        | 13           | 7 years of study possible |