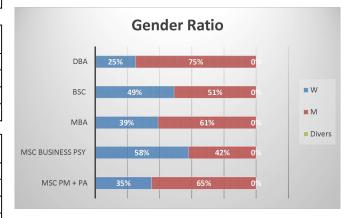

| DBA Program          | Goal 2024 = greater than % | Results 2024 |                           |
|----------------------|----------------------------|--------------|---------------------------|
| Retention / Verbleib | 90%                        | 95%          | 7 years of study possible |
| Job placement rates  | 100%                       | 100%         | All Students are employed |
| Gender Ratio M/W     | 50/50                      | 75%/25%      |                           |
| Age                  | 38                         | 37           |                           |

| BSc Program          | Goal 2024 = greater than % | Results 2024 |                           |
|----------------------|----------------------------|--------------|---------------------------|
| Retention / Verbleib | 90%                        | 95%          | 7 years of study possible |
| Job placement rates  | 100%                       | 100%         | All Students are employed |
| Gender Ratio M/W     | 50/50                      | 51%/49%      |                           |
| Age                  | 30                         | 28           |                           |

| MBA Program          | Goal 2024 = greater than % | Results 2024 |                           |
|----------------------|----------------------------|--------------|---------------------------|
| Retention / Verbleib | 90%                        | 95%          | 7 years of study possible |
| Job placement rates  | 100%                       | 100%         | All Students are employed |
| Gender Ratio M/W     | 50/50                      | 61%/39%      |                           |
| Age                  | 35                         | 34           |                           |

| MSc Business Psychology Program | Goal 2024 =<br>greater than % | Results 2024 |                           |
|---------------------------------|-------------------------------|--------------|---------------------------|
| Retention / Verbleib            | 90%                           | 95%          | 7 years of study possible |
| Job placement rates             | 100%                          | 100%         | All Students are employed |
| Gender Ratio M/W                | 50/50                         | 42%/58%      |                           |
| Age                             | 35                            | 38           |                           |

| MSc Public Administration / Political Management Program | Goal 2024 =<br>greater than % | Results 2024 |                           |
|----------------------------------------------------------|-------------------------------|--------------|---------------------------|
| Retention / Verbleib                                     | 90%                           | 95%          | 7 years of study possible |
| Job placement rates                                      | 100%                          | 100%         | All Students are employed |
| Gender Ratio M/W                                         | 50/50                         | 65%/35%      |                           |
| Age                                                      | 35                            | 36           |                           |