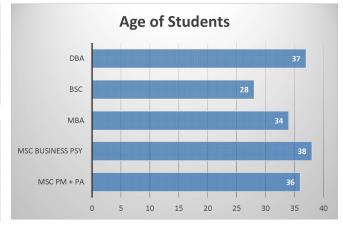

| DBA Program          | Goal 2024 = greater than % | Results 2024 |                           |
|----------------------|----------------------------|--------------|---------------------------|
| Retention / Verbleib | 90%                        | 95%          | 7 years of study possible |
| Job placement rates  | 100%                       | 100%         | All Students are employed |
| Gender Ratio M/W     | 50/50                      | 75%/25%      |                           |
| Age                  | 38                         | 37           |                           |

| BSc Program          | Goal 2024 = greater than % | Results 2024 |                           |
|----------------------|----------------------------|--------------|---------------------------|
| Retention / Verbleib | 90%                        | 95%          | 7 years of study possible |
| Job placement rates  | 100%                       | 100%         | All Students are employed |
| Gender Ratio M/W     | 50/50                      | 51%/49%      |                           |
| Age                  | 30                         | 28           |                           |

| MBA Program          | Goal 2024 = greater than % | Results 2024 |                           |
|----------------------|----------------------------|--------------|---------------------------|
| Retention / Verbleib | 90%                        | 95%          | 7 years of study possible |
| Job placement rates  | 100%                       | 100%         | All Students are employed |
| Gender Ratio M/W     | 50/50                      | 61%/39%      |                           |
| Age                  | 35                         | 34           |                           |

| MSc Business Psychology Program | Goal 2024 =<br>greater than % | Results 2024 |                           |
|---------------------------------|-------------------------------|--------------|---------------------------|
| Retention / Verbleib            | 90%                           | 95%          | 7 years of study possible |
| Job placement rates             | 100%                          | 100%         | All Students are employed |
| Gender Ratio M/W                | 50/50                         | 42%/58%      |                           |
| Age                             | 35                            | 38           |                           |

| MSc Public Administration / Political Management Program | Goal 2024 =<br>greater than % | Results 2024 |                           |
|----------------------------------------------------------|-------------------------------|--------------|---------------------------|
| Retention / Verbleib                                     | 90%                           | 95%          | 7 years of study possible |
| Job placement rates                                      | 100%                          | 100%         | All Students are employed |
| Gender Ratio M/W                                         | 50/50                         | 65%/35%      |                           |
| Age                                                      | 35                            | 36           |                           |